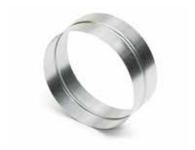

# $\begin{array}{c} 11093064 \\ \text{RF GALVA FEM CON - D150 (fds)} \end{array}$

The female connector connects two galvanised accessories together.

Female Connector

### **Product description**

The female connector connects two galvanised accessories together.