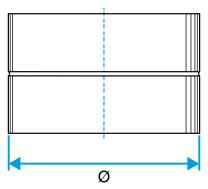

## **Main characteristics**

- available in diameters from 80 to 900,
- galvanised steel as per EN 10346 ensuring uniformity of coating,
- M0 fire certification.

Dimensional drawing Female Connector