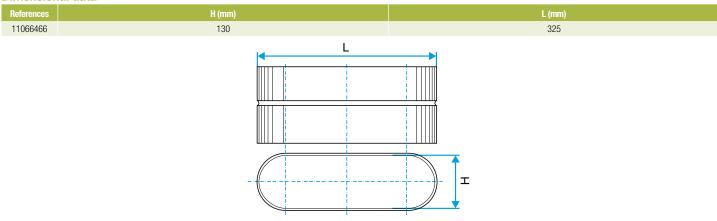

#### **Dimensional data**

Dimensional drawing Oblong Female Connector

#### Description:

- Oblong female connector made of galvanised steel.
- Length 325 mm and height 130 mm.