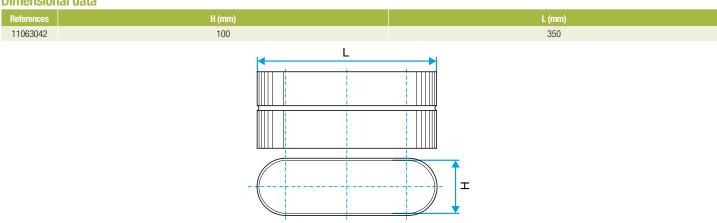

Installation

- easy assembly of interlocking accessories: ducts are female, accessories are male,
- Final seal requires sealant and/or perforated strip,
- attached to duct using self-tapping screws (4 to 6 depending on diameter).

#### **Reference arguments**

#### Application:

- Oblong accessories for installation of ventilation systems in confined spaces (suspended ceiling, horizontal side flues conveying high airflow, etc.)
- Connection between two oblong accessories of same dimensions

#### Description:

- Oblong female connector made of galvanised steel.
- Length 350 mm and height 100 mm.

#### **Main characteristics**

- standard dimensions (20 oblong sections),
- galvanised steel as per EN 10346 ensuring uniformity of coating,
- M0 fire certification.

#### **Dimensional data**





Dimensional drawing Oblong Female Connector



### **OBLONG GALVANISED DUCTWORK**

**Connector** 

# 11063042 RF0 GALVA - 350x100

#### **Regulatory data**

| References | Fire protection rating |
|------------|------------------------|
| 11063042   | M0                     |