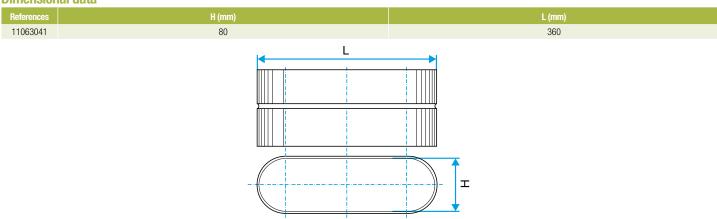

#### **Dimensional data**

Dimensional drawing Oblong Female Connector

#### Description:

- Oblong female connector made of galvanised steel.
- Length 360 mm and height 80 mm.