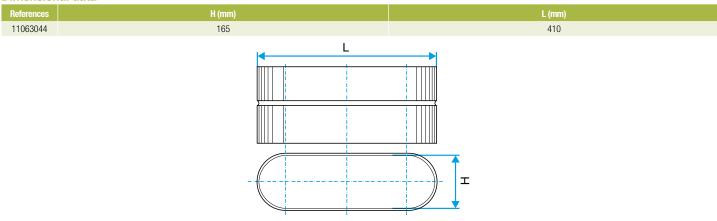

#### **Dimensional data**

Dimensional drawing Oblong Female Connector

#### Description:

- Oblong female connector made of galvanised steel.
- Length 410 mm and height 165 mm.