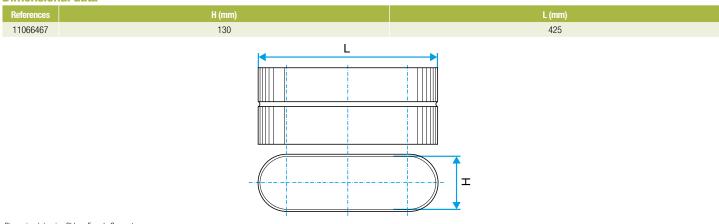

#### **Dimensional data**

Dimensional drawing Oblong Female Connector

#### Description:

- Oblong female connector made of galvanised steel.
- Length 425 mm and height 130 mm.