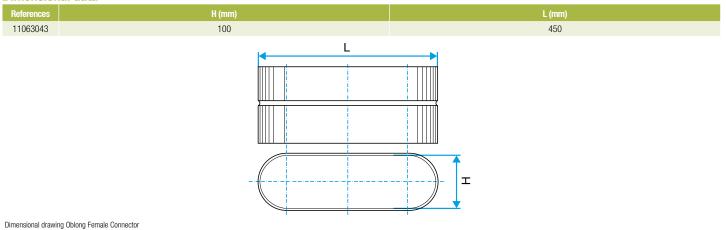

#### Description:

- Oblong female connector made of galvanised steel.
- Length 450 mm and height 100 mm.

#### **Dimensional data**