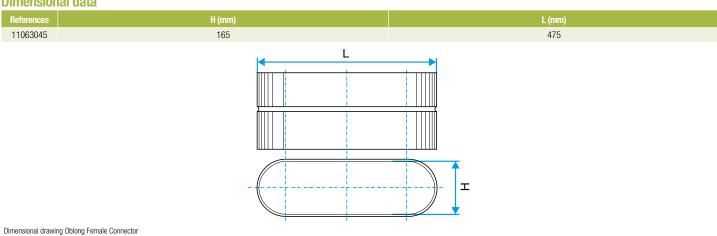

#### **Dimensional data**

#### Description:

- Oblong female connector made of galvanised steel.
- Length 475 mm and height 165 mm.