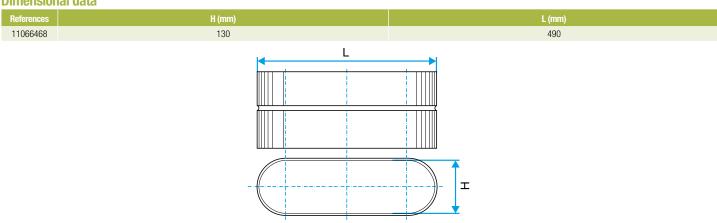

#### Description:

- Oblong female connector made of galvanised steel.
- Length 490 mm and height 130 mm.

#### **Dimensional data**

Dimensional drawing Oblong Female Connector