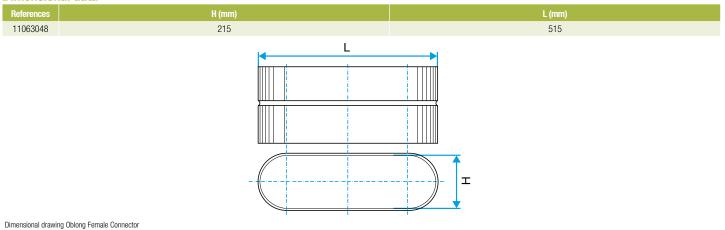

#### Description:

- Oblong female connector made of galvanised steel.
- Length 515 mm and height 215 mm.

#### **Dimensional data**