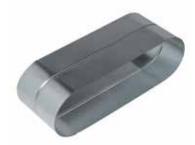

The RFO oblong female connector connects two galvanised oblong accessories together.

Raccord Femelle Oblong

## Product description

The RFO oblong female connector connects two galvanised oblong accessories together.

#### Description:

- Oblong female connector made of galvanised steel.
- Length 545 mm and height 165 mm.