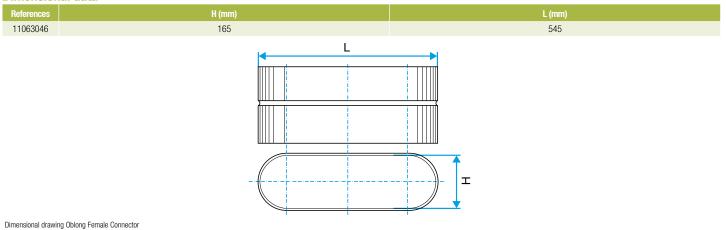

#### Description:

- Oblong female connector made of galvanised steel.
- Length 545 mm and height 165 mm.

#### **Dimensional data**