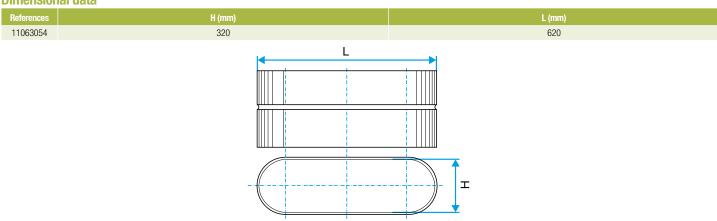

#### **Dimensional data**

Dimensional drawing Oblong Female Connector

#### Description:

- Oblong female connector made of galvanised steel.
- Length 620 mm and height 320 mm.