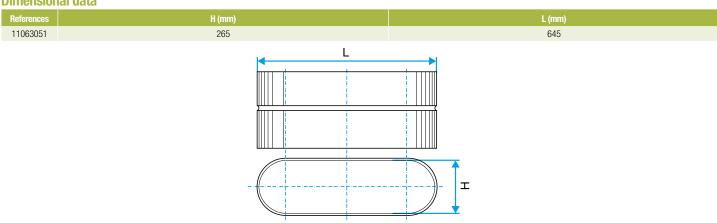

#### **Dimensional data**

Dimensional drawing Oblong Female Connector

#### Description:

- Oblong female connector made of galvanised steel.
- Length 645 mm and height 265 mm.