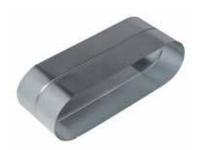

## 11063049 RFO GALVA - 675x215

The RFO oblong female connector connects two galvanised oblong accessories together.

Raccord Femelle Oblong

#### **Product description**

The RFO oblong female connector connects two galvanised oblong accessories together.

#### Description:

- Oblong female connector made of galvanised steel.
- Length 675 mm and height 215 mm.