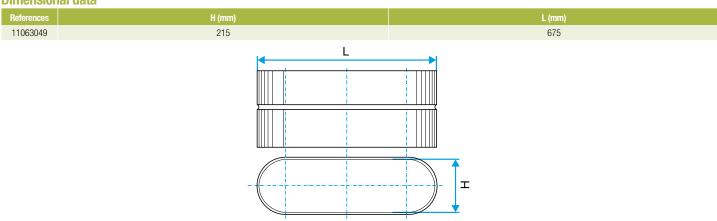

#### **Dimensional data**

Dimensional drawing Oblong Female Connector

#### Description:

- Oblong female connector made of galvanised steel.
- Length 675 mm and height 215 mm.