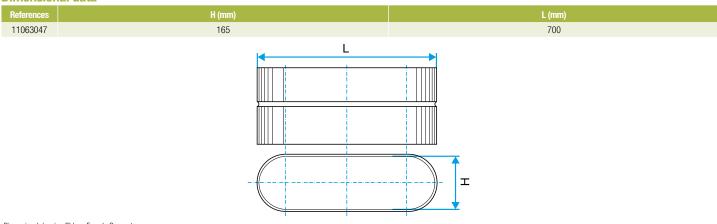

#### **Dimensional data**

Dimensional drawing Oblong Female Connector

#### Description:

- Oblong female connector made of galvanised steel.
- Length 700 mm and height 165 mm.