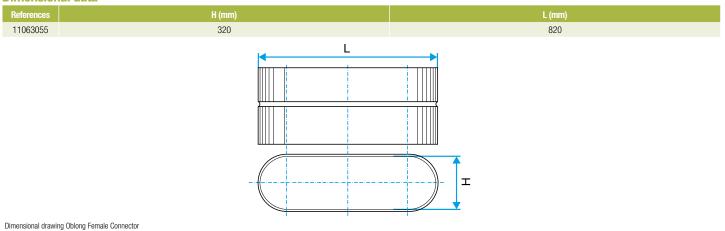

#### **Dimensional data**

#### Description:

- Oblong female connector made of galvanised steel.
- Length 820 mm and height 320 mm.