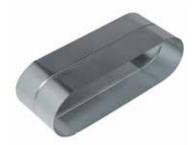

The RFO oblong female connector connects two galvanised oblong accessories together.

Raccord Femelle Oblong

## Product description

The RFO oblong female connector connects two galvanised oblong accessories together.

#### Description:

- Oblong female connector made of galvanised steel.
- Length 820 mm and height 320 mm.