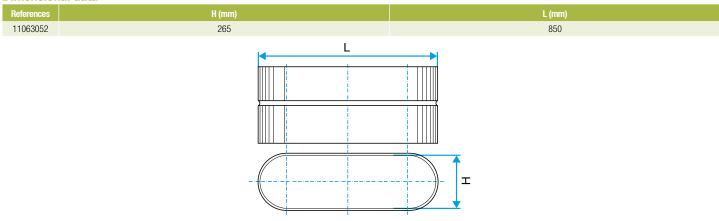

#### **Dimensional data**

Dimensional drawing Oblong Female Connector

#### Description:

- Oblong female connector made of galvanised steel.
- Length 850 mm and height 265 mm.