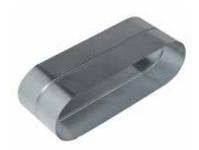

## 11063052 RF0 GALVA - 850x265

The RFO oblong female connector connects two galvanised oblong accessories together.

Raccord Femelle Oblong

#### **Product description**

The RFO oblong female connector connects two galvanised oblong accessories together.

#### Description:

- Oblong female connector made of galvanised steel.
- Length 850 mm and height 265 mm.