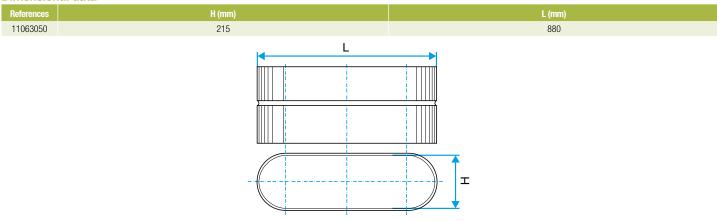

#### **Dimensional data**

Dimensional drawing Oblong Female Connector

#### Description:

- Oblong female connector made of galvanised steel.
- Length 800 mm and height 215 mm.