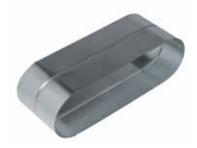

## 11063050 RFO GALVA - 880x215

The RFO oblong female connector connects two galvanised oblong accessories together.

Raccord Femelle Oblong

#### **Product description**

The RFO oblong female connector connects two galvanised oblong accessories together.

#### Description:

- Oblong female connector made of galvanised steel.
- Length 800 mm and height 215 mm.