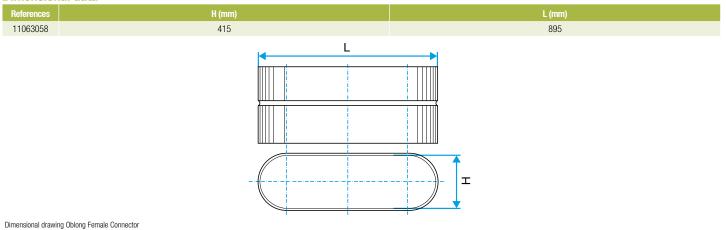

#### Description:

- Oblong female connector made of galvanised steel.
- Length 895 mm and height 415 mm.

#### **Dimensional data**