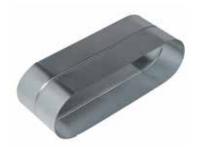

### 11063056 RFO GALVA - 950x320

The RFO oblong female connector connects two galvanised oblong accessories together.

Raccord Femelle Oblong

#### **Product description**

The RFO oblong female connector connects two galvanised oblong accessories together.

#### Description:

- Oblong female connector made of galvanised steel.
- Length 950 mm and height 320 mm.