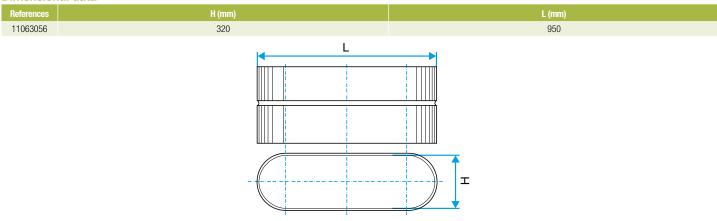

#### Description:

- Oblong female connector made of galvanised steel.
- Length 950 mm and height 320 mm.

#### **Dimensional data**

Dimensional drawing Oblong Female Connector