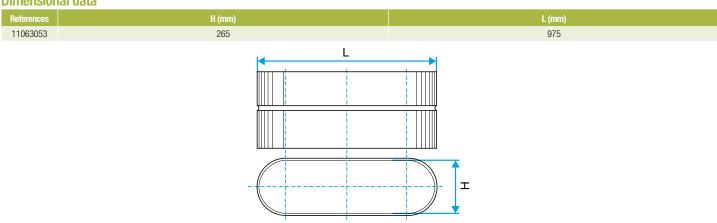

#### Description:

- Oblong female connector made of galvanised steel.
- Length 975 mm and height 265 mm.

#### **Dimensional data**

Dimensional drawing Oblong Female Connector