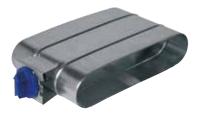

# 11063085 RGO GALVA - 475x165

The RGO oblong balancing damper is used to adjust the pressure in oblong ducting branches in commercial or multi-occupancy residential buildings.

Oblong Balancing Damper

#### Description:

- Oblong balancing damper made of galvanised steel.
- Length 475 mm and height 165 mm.