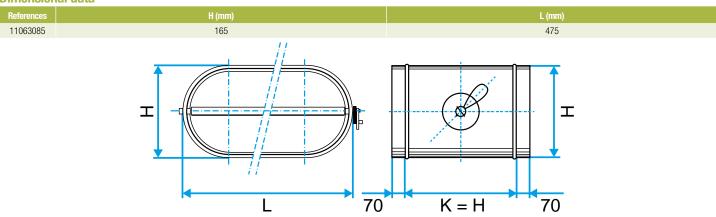

## **Dimensional data**

Dimensional drawing Oblong Balancing Damper

**Balancing damper** 

11063085 RGO GALVA - 475x165

Contact