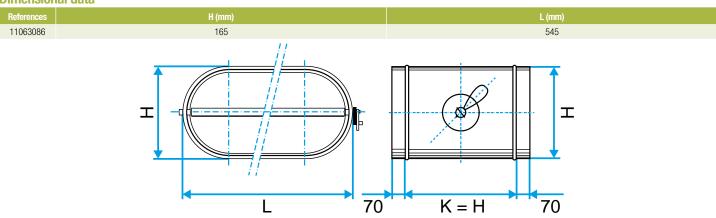

# **Dimensional data**

Dimensional drawing Oblong Balancing Damper

**Balancing damper** 

11063086 RGO GALVA - 545x165

#### Description:

- Oblong balancing damper made of galvanised steel.
- Length 545 mm and height 165 mm.