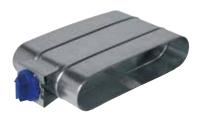

# 11063086 RGO GALVA - 545x165

The RGO oblong balancing damper is used to adjust the pressure in oblong ducting branches in commercial or multi-occupancy residential buildings.

Oblong Balancing Damper

## **Product description**

The RGO oblong balancing damper is used to adjust the pressure in oblong ducting branches in commercial or multi-occupancy residential buildings.