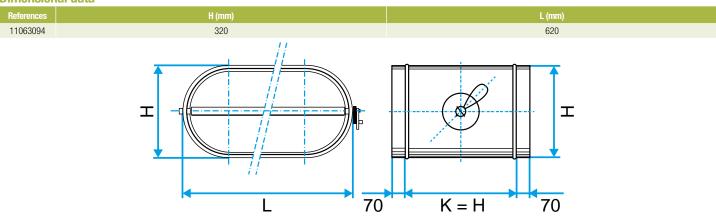

#### Description:

- Oblong balancing damper made of galvanised steel.
- Length 620 mm and height 320 mm.

## **Dimensional data**

Dimensional drawing Oblong Balancing Damper

**Balancing damper** 

11063094 RGO GALVA - 620x320