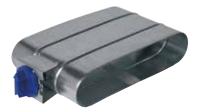

# 11063091 RGO GALVA - 645x265

The RGO oblong balancing damper is used to adjust the pressure in oblong ducting branches in commercial or multi-occupancy residential buildings.

Oblong Balancing Damper

#### **Product description**

The RGO oblong balancing damper is used to adjust the pressure in oblong ducting branches in commercial or multi-occupancy residential buildings.