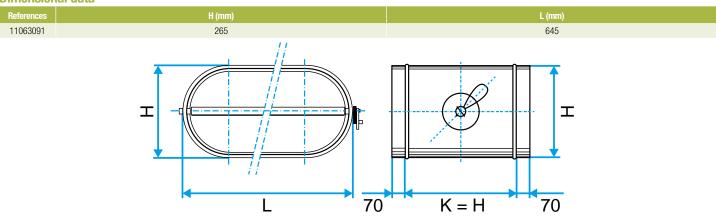

## **Dimensional data**

Dimensional drawing Oblong Balancing Damper

**Balancing damper** 

11063091 RGO GALVA - 645x265

#### Description:

- Oblong balancing damper made of galvanised steel.
- Length 645 mm and height 265 mm.