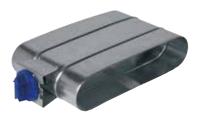

# 11063089 RGO GALVA - 675x215

The RGO oblong balancing damper is used to adjust the pressure in oblong ducting branches in commercial or multi-occupancy residential buildings.

Oblong Balancing Damper

#### Description:

- Oblong balancing damper made of galvanised steel.
- Length 675 mm and height 215 mm.