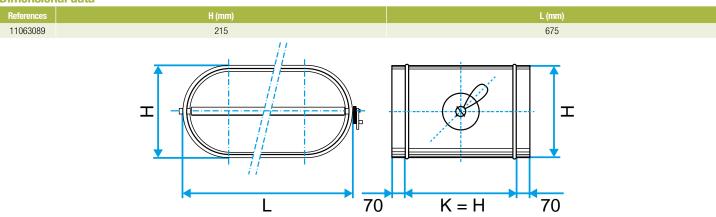

# **Dimensional data**

Dimensional drawing Oblong Balancing Damper

**Balancing damper** 

11063089 RGO GALVA - 675x215