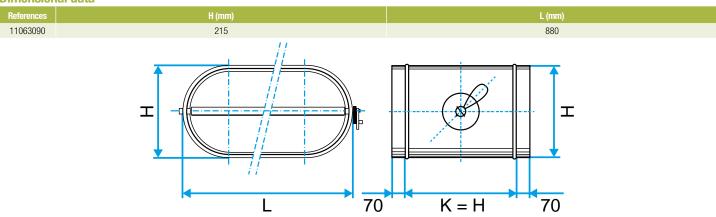

# **Dimensional data**

Dimensional drawing Oblong Balancing Damper

**Balancing damper** 

11063090 RGO GALVA - 880x215