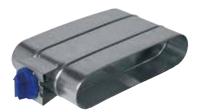

# 11063093 RGO GALVA - 975x265

The RGO oblong balancing damper is used to adjust the pressure in oblong ducting branches in commercial or multi-occupancy residential buildings.

Oblong Balancing Damper

#### Description:

- Oblong balancing damper made of galvanised steel.
- Length 975 mm and height 265 mm.