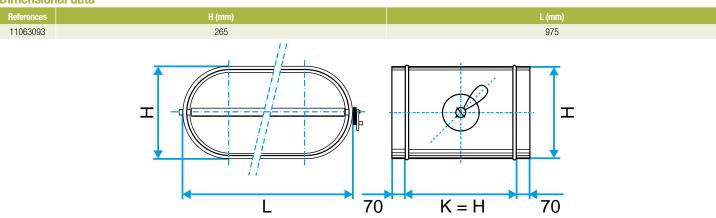

# **Dimensional data**

Dimensional drawing Oblong Balancing Damper

**Balancing damper** 

11063093 RGO GALVA - 975x265

#### Description:

- Oblong balancing damper made of galvanised steel.
- Length 975 mm and height 265 mm.