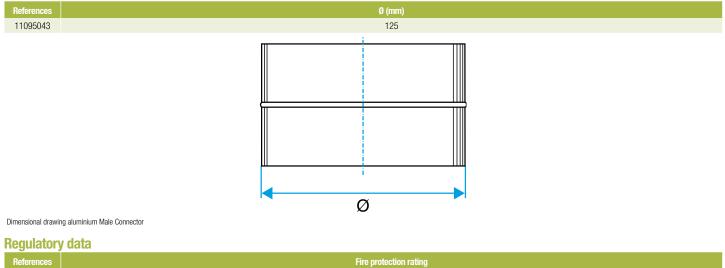

### **Dimensional data**

11095043

M0

#### Description:

• Aluminium connector diameter 125 mm