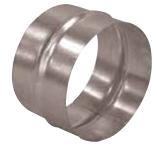

The RM aluminium male connector connects two aluminium ducts together.

Raccord Mâle en aluminium

**PRODUCT BENEFITS** • range compliant with gas CMEV require

range compliant with gas CMEV requirements,
suited to systems operating in saline atmospheres

## Product description

The RM aluminium male connector connects two aluminium ducts together.