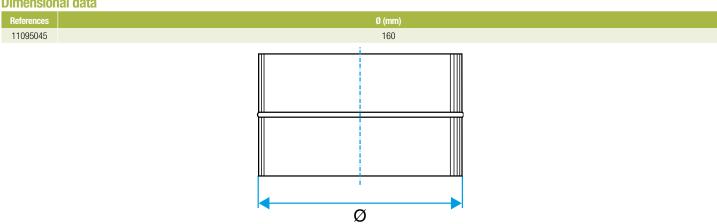

RM aluminium male connector connects two aluminium ducts together.

#### **Fields of application**

Multi-occupancy residential housing, New, Refurbishment, Non-residential buildings

#### Installation

- easy assembly of interlocking accessories: ducts are female, accessories are male,
- Final seal requires sealant and/or perforated strip,
- attached to duct using self-tapping screws (4 to 6 depending on diameter).

## **Reference arguments**

#### Application:

• Connects two ducts of same diameter together in multi-occupancy residential gas CMEV system

• Aluminium connector diameter 160 mm

#### **Main characteristics**

- available in diameters from 125 to 500,
- aluminium 1050A-H18 (formerly A5) compliant with DTU 68.3 for gas CMEV,
- M0 fire certification.

## **Dimensional data**



Dimensional drawing aluminium Male Connector

#### **Regulatory data**

| References | Fire protection rating |
|------------|------------------------|
| 11095045   | MO                     |







Connector

11095045 RM ALU - D160