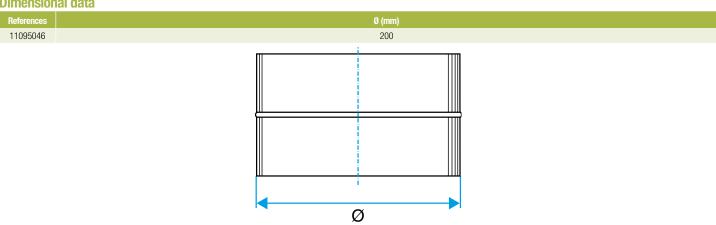

The RM aluminium male connector connects two aluminium ducts together.

### **Fields of application**

Multi-occupancy residential housing, New, Refurbishment, Non-residential buildings

#### Installation

- easy assembly of interlocking accessories: ducts are female, accessories are male,
- Final seal requires sealant and/or perforated strip,
- attached to duct using self-tapping screws (4 to 6 depending on diameter).

# **Reference arguments**

## Application:

• Connects two ducts of same diameter together in multi-occupancy residential gas CMEV system

• Aluminium connector diameter 200 mm

#### **Main characteristics**

- available in diameters from 125 to 500,
- aluminium 1050A-H18 (formerly A5) compliant with DTU 68.3 for gas CMEV,
- M0 fire certification.

# **Dimensional data**



Dimensional drawing aluminium Male Connector

#### **Regulatory data**

| References | Fire protection rating |
|------------|------------------------|
| 11095046   | MO                     |







Connector

11095046 RM ALU - D200