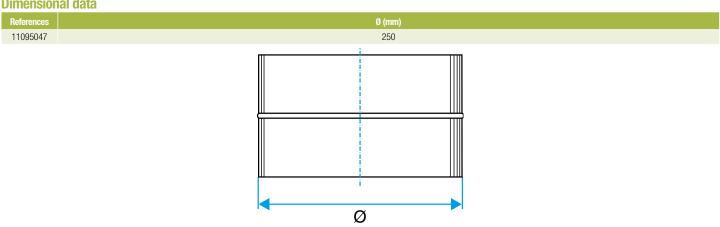

The RM aluminium male connector connects two aluminium ducts together.

### **Fields of application**

Multi-occupancy residential housing, New, Refurbishment, Non-residential buildings

#### Installation

- easy assembly of interlocking accessories: ducts are female, accessories are male,
- Final seal requires sealant and/or perforated strip,
- attached to duct using self-tapping screws (4 to 6 depending on diameter).

# **Reference arguments**

## Application:

• Connects two ducts of same diameter together in multi-occupancy residential gas CMEV system

• Aluminium connector diameter 250 mm

#### **Main characteristics**

- available in diameters from 125 to 500,
- aluminium 1050A-H18 (formerly A5) compliant with DTU 68.3 for gas CMEV,
- M0 fire certification.

# **Dimensional data**



Dimensional drawing aluminium Male Connector

#### **Regulatory data**

| References | Fire protection rating |
|------------|------------------------|
| 11095047   | MO                     |







Connector

11095047 RM ALU - D250