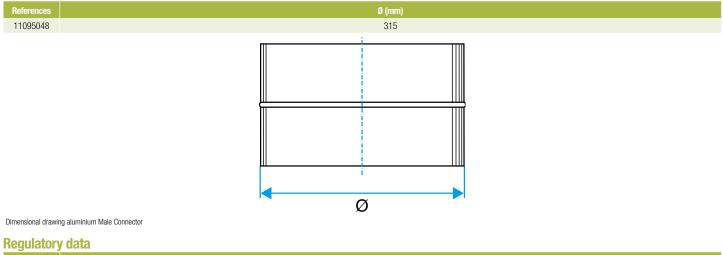

uminium male connector connects two aluminium ducts together.

### Fields of application

Multi-occupancy residential housing, New, Refurbishment, Non-residential buildings Installation

- easy assembly of interlocking accessories: ducts are female, accessories are male,
- Final seal requires sealant and/or perforated strip,
- attached to duct using self-tapping screws (4 to 6 depending on diameter).

# **Reference arguments**

#### Application:

· Connects two ducts of same diameter together in multi-occupancy residential gas CMEV system

#### Description:

Aluminium connector diameter 315 mm

#### **Main characteristics**

- available in diameters from 125 to 500,
- aluminium 1050A-H18 (formerly A5) compliant with DTU 68.3 for gas CMEV,
- M0 fire certification.

## **Dimensional data**