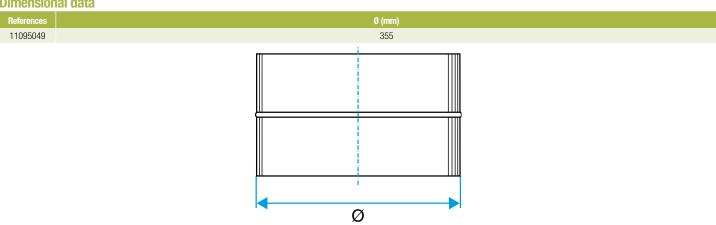

The RM aluminium male connector connects two aluminium ducts together.

### **Fields of application**

Multi-occupancy residential housing, New, Refurbishment, Non-residential buildings

#### Installation

- easy assembly of interlocking accessories: ducts are female, accessories are male,
- Final seal requires sealant and/or perforated strip,
- attached to duct using self-tapping screws (4 to 6 depending on diameter).

# **Reference arguments**

## Application:

• Connects two ducts of same diameter together in multi-occupancy residential gas CMEV system

• Aluminium connector diameter 355 mm

#### **Main characteristics**

- available in diameters from 125 to 500,
- aluminium 1050A-H18 (formerly A5) compliant with DTU 68.3 for gas CMEV,
- M0 fire certification.

# **Dimensional data**



Dimensional drawing aluminium Male Connector

#### Regulatory data

| References | Fire protection rating |
|------------|------------------------|
| 11095049   | MO                     |





Connector

11095049 RM ALU - D355