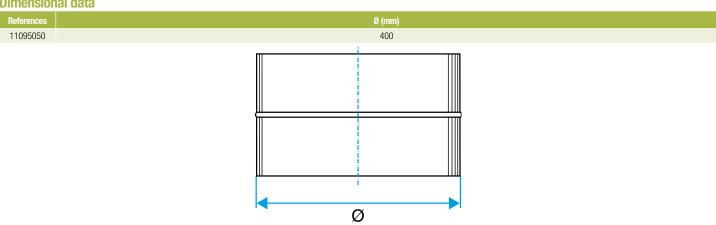

The RM aluminium male connector connects two aluminium ducts together.

## **Fields of application**

Multi-occupancy residential housing, New, Refurbishment, Non-residential buildings

#### Installation

- easy assembly of interlocking accessories: ducts are female, accessories are male,
- Final seal requires sealant and/or perforated strip,
- attached to duct using self-tapping screws (4 to 6 depending on diameter).

# **Reference arguments**

## Application:

• Connects two ducts of same diameter together in multi-occupancy residential gas CMEV system

• Aluminium connector diameter 400 mm

#### **Main characteristics**

- available in diameters from 125 to 500,
- aluminium 1050A-H18 (formerly A5) compliant with DTU 68.3 for gas CMEV,
- M0 fire certification.

# **Dimensional data**



Dimensional drawing aluminium Male Connector

### **Regulatory data**

| References | Fire protection rating |
|------------|------------------------|
| 11095050   | M0                     |





Connector

11095050 RM ALU - D400