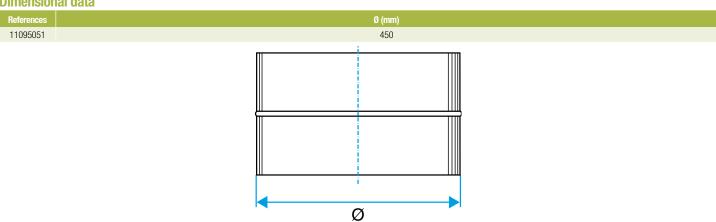

e RM aluminium male connector connects two aluminium ducts together.

### **Fields of application**

Multi-occupancy residential housing, New, Refurbishment, Non-residential buildings

#### Installation

- easy assembly of interlocking accessories: ducts are female, accessories are male,
- Final seal requires sealant and/or perforated strip,
- attached to duct using self-tapping screws (4 to 6 depending on diameter).

## **Reference arguments**

### Application:

• Connects two ducts of same diameter together in multi-occupancy residential gas CMEV system

• Aluminium connector diameter 450 mm

#### **Main characteristics**

- available in diameters from 125 to 500,
- aluminium 1050A-H18 (formerly A5) compliant with DTU 68.3 for gas CMEV,
- M0 fire certification.

## **Dimensional data**



Dimensional drawing aluminium Male Connector

#### **Regulatory data**

| References | Fire protection rating |
|------------|------------------------|
| 11095051   | M0                     |







Connector

11095051 RM ALU - D450