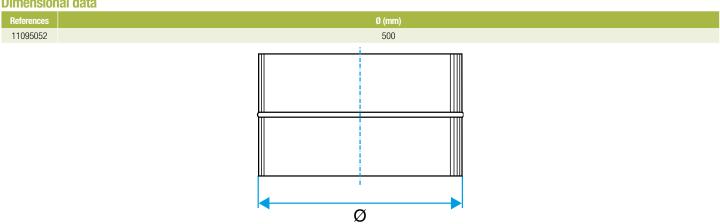

The RM aluminium male connector connects two aluminium ducts together.

### **Fields of application**

Multi-occupancy residential housing, New, Refurbishment, Non-residential buildings

#### Installation

- easy assembly of interlocking accessories: ducts are female, accessories are male,
- Final seal requires sealant and/or perforated strip,
- attached to duct using self-tapping screws (4 to 6 depending on diameter).

# **Reference arguments**

## Application:

• Connects two ducts of same diameter together in multi-occupancy residential gas CMEV system

• Aluminium connector diameter 500 mm

#### **Main characteristics**

- available in diameters from 125 to 500,
- aluminium 1050A-H18 (formerly A5) compliant with DTU 68.3 for gas CMEV,
- M0 fire certification.

# **Dimensional data**



Dimensional drawing aluminium Male Connector

#### **Regulatory data**

| References | Fire protection rating |
|------------|------------------------|
| 11095052   | MO                     |







Connector

11095052 RM ALU - D500