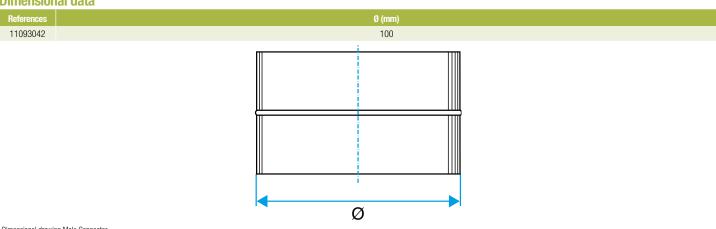

**

The male connector connects two galvanised ducts together.

## **Fields of application**

Multi-occupancy residential housing, New, Refurbishment, Non-residential buildings

#### Installation

- easy assembly of interlocking accessories: ducts are female, accessories are male,
- Final seal requires sealant and/or perforated strip,
- attached to duct using self-tapping screws (4 to 6 depending on diameter).

# **Reference arguments**

# Application:

• Connects two ducts of same diameter together in non-residential and multi-occupancy residential systems

• Galvanised steel connector diameter 100 mm

#### **Main characteristics**

- available in diameters from 80 to 900,
- galvanised steel as per EN 10346 ensuring uniformity of coating,
- M0 fire certification.

# **Dimensional data**



Dimensional drawing Male Connector

#### **Regulatory data**

| References | Fire protection rating |
|------------|------------------------|
| 11093042   | MO                     |





Connector

11093042 RM GALVA - D100