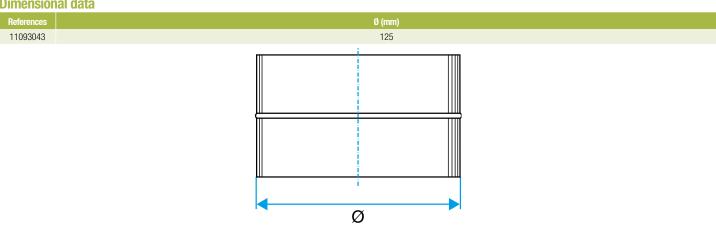

The male connector connects two galvanised ducts together.

### **Fields of application**

Multi-occupancy residential housing, New, Refurbishment, Non-residential buildings

#### Installation

- easy assembly of interlocking accessories: ducts are female, accessories are male,
- Final seal requires sealant and/or perforated strip,
- attached to duct using self-tapping screws (4 to 6 depending on diameter).

# **Reference arguments**

## Application:

• Connects two ducts of same diameter together in non-residential and multi-occupancy residential systems

• Galvanised steel connector diameter 125 mm

#### **Main characteristics**

- available in diameters from 80 to 900,
- galvanised steel as per EN 10346 ensuring uniformity of coating,
- M0 fire certification.

# **Dimensional data**



Dimensional drawing Male Connector

#### **Regulatory data**

| References | Fire protection rating |
|------------|------------------------|
| 11093043   | M0                     |





Connector

11093043 RM GALVA - D125