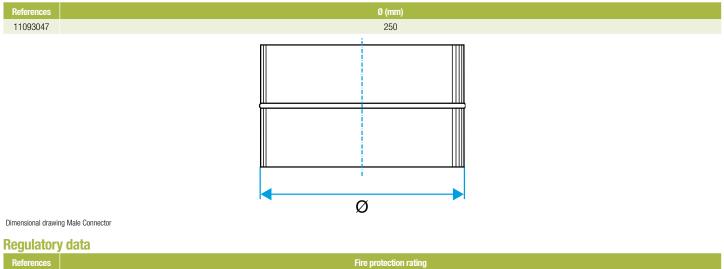

#### Description:

11093047

• Galvanised steel connector diameter 250 mm

## **Dimensional data**

M0

Rigid galvanised ductwork, Aluminium and Special