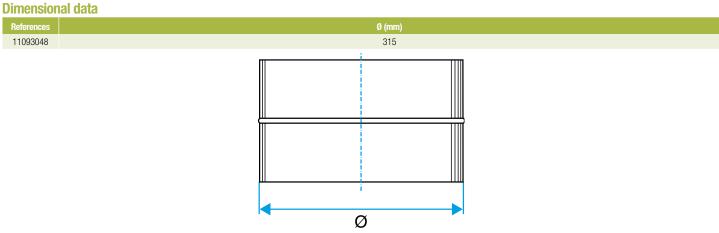

#### **Main characteristics**

- available in diameters from 80 to 900,
- galvanised steel as per EN 10346 ensuring uniformity of coating,
- M0 fire certification.

Dimensional drawing Male Connector