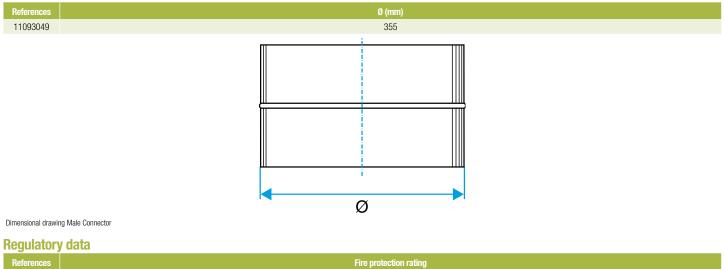

### Description:

11093049

• Galvanised steel connector diameter 355 mm

# **Dimensional data**

M0

Rigid galvanised ductwork, Aluminium and Special