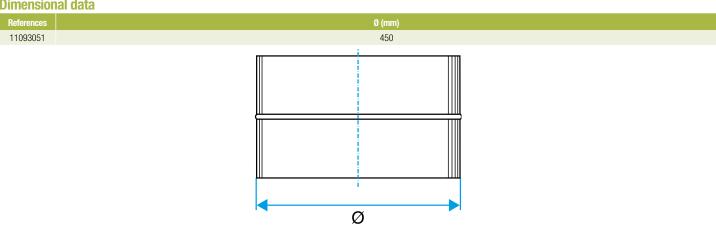

**

The male connector connects two galvanised ducts together.

## **Fields of application**

Multi-occupancy residential housing, New, Refurbishment, Non-residential buildings

#### Installation

- easy assembly of interlocking accessories: ducts are female, accessories are male,
- Final seal requires sealant and/or perforated strip,
- attached to duct using self-tapping screws (4 to 6 depending on diameter).

# **Reference arguments**

# Application:

• Connects two ducts of same diameter together in non-residential and multi-occupancy residential systems

• Galvanised steel connector diameter 450 mm

#### **Main characteristics**

- available in diameters from 80 to 900,
- galvanised steel as per EN 10346 ensuring uniformity of coating,
- M0 fire certification.

# **Dimensional data**



Dimensional drawing Male Connector

## **Regulatory data**

| References | Fire protection rating |
|------------|------------------------|
| 11093051   | M0                     |





Connector

11093051 RM GALVA - D450