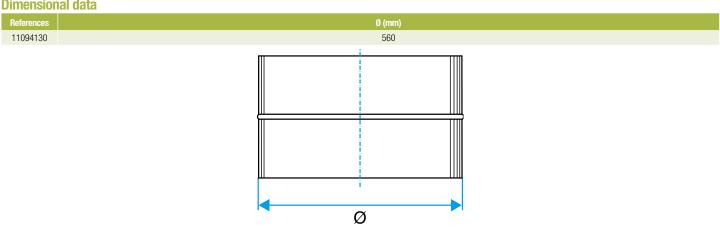

*

The male connector connects two galvanised ducts together.

### **Fields of application**

Multi-occupancy residential housing, New, Refurbishment, Non-residential buildings

#### Installation

- easy assembly of interlocking accessories: ducts are female, accessories are male,
- Final seal requires sealant and/or perforated strip,
- attached to duct using self-tapping screws (4 to 6 depending on diameter).

# **Reference arguments**

# Application:

• Connects two ducts of same diameter together in non-residential and multi-occupancy residential systems

• Galvanised steel connector diameter 560 mm

#### **Main characteristics**

- available in diameters from 80 to 900,
- galvanised steel as per EN 10346 ensuring uniformity of coating,
- M0 fire certification.

# **Dimensional data**



Dimensional drawing Male Connector

#### **Regulatory data**

| References | Fire protection rating |
|------------|------------------------|
| 11094130   | MO                     |





Connector

11094130 RM GALVA - D560