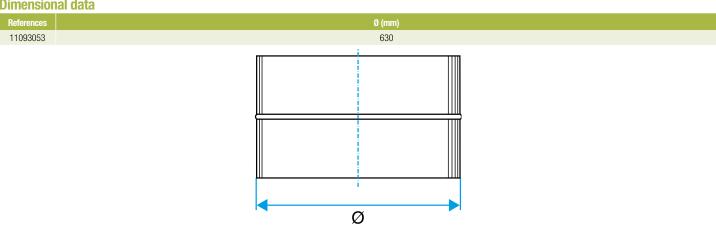

*

The male connector connects two galvanised ducts together.

### **Fields of application**

Multi-occupancy residential housing, New, Refurbishment, Non-residential buildings

#### Installation

- easy assembly of interlocking accessories: ducts are female, accessories are male,
- Final seal requires sealant and/or perforated strip,
- attached to duct using self-tapping screws (4 to 6 depending on diameter).

# **Reference arguments**

# Application:

• Connects two ducts of same diameter together in non-residential and multi-occupancy residential systems

• Galvanised steel connector diameter 630 mm

#### **Main characteristics**

- available in diameters from 80 to 900,
- galvanised steel as per EN 10346 ensuring uniformity of coating,
- M0 fire certification.

# **Dimensional data**



Dimensional drawing Male Connector

#### **Regulatory data**

| References | Fire protection rating |
|------------|------------------------|
| 11093053   | MO                     |





Connector

11093053 RM GALVA - D630