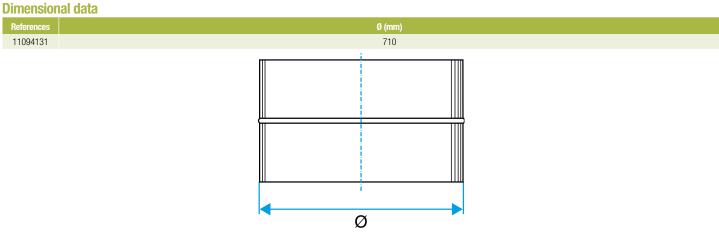

#### **Main characteristics**

- available in diameters from 80 to 900,
- galvanised steel as per EN 10346 ensuring uniformity of coating,
- M0 fire certification.

Dimensional drawing Male Connector