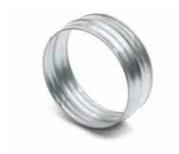

# 11094131 RM GALVA - D710

The male connector connects two galvanised ducts together.

Raccord Mâle

# **Product description**

The male connector connects two galvanised ducts together.

# Application:

• Connects two ducts of same diameter together in non-residential and multi-occupancy residential systems

• Galvanised steel connector diameter 710 mm