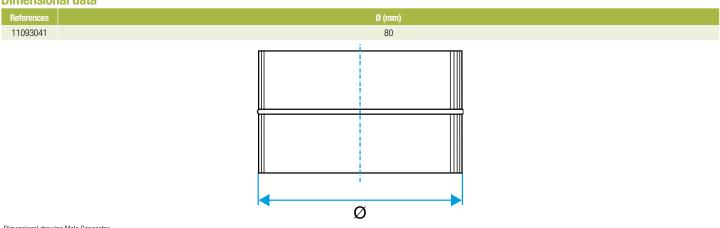

**

The male connector connects two galvanised ducts together.

### **Fields of application**

Multi-occupancy residential housing, New, Refurbishment, Non-residential buildings

#### Installation

- easy assembly of interlocking accessories: ducts are female, accessories are male,
- Final seal requires sealant and/or perforated strip,
- attached to duct using self-tapping screws (4 to 6 depending on diameter).

# **Reference arguments**

# Application:

• Connects two ducts of same diameter together in non-residential and multi-occupancy residential systems

• Galvanised steel connector diameter 80 mm

#### **Main characteristics**

- available in diameters from 80 to 900,
- galvanised steel as per EN 10346 ensuring uniformity of coating,
- M0 fire certification.

# **Dimensional data**



Dimensional drawing Male Connector

#### **Regulatory data**

| References | Fire protection rating |
|------------|------------------------|
| 11093041   | MO                     |





Connector

11093041 RM GALVA - D80