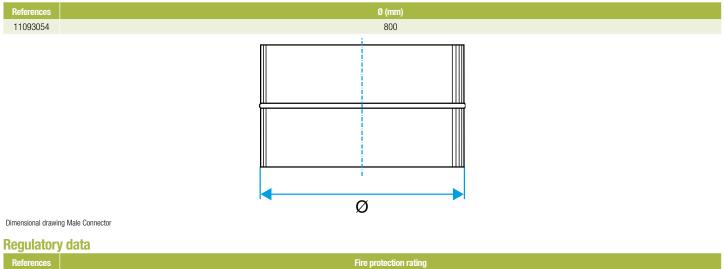

# **Dimensional data**

11093054

M0

Rigid galvanised ductwork, Aluminium and Special