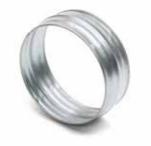

The male connector connects two galvanised ducts together.

Raccord Mâle

# **Product description**

The male connector connects two galvanised ducts together.

#### Description:

• Galvanised steel connector diameter 800 mm