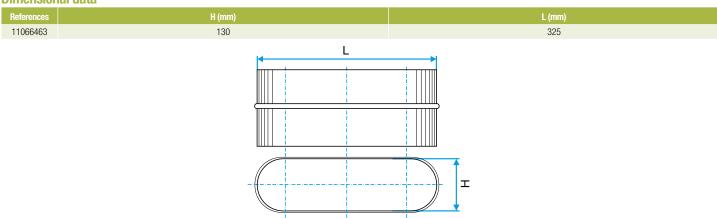

#### **Dimensional data**

Dimensional drawing Male Oblong Connector

#### Description:

- Oblong male connector made of galvanised steel.
- Length 325 mm and height 130 mm.