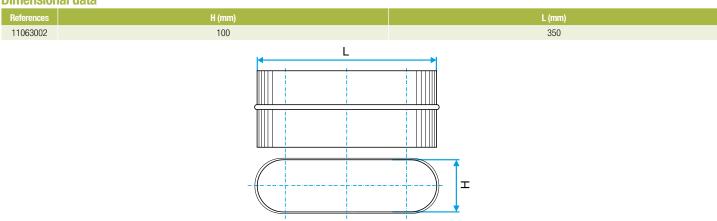

#### **Dimensional data**

Dimensional drawing Male Oblong Connector

#### Description:

- Oblong male connector made of galvanised steel.
- Length 350 mm and height 100 mm.